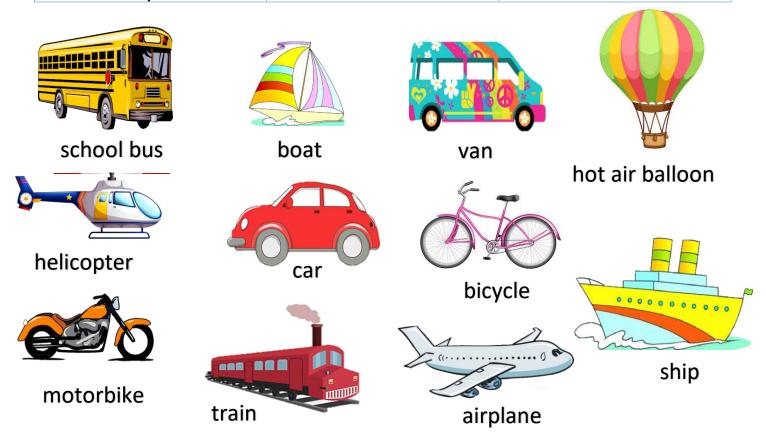

### **MODE OF TRANSPORT**

Select the correct mode of transport based on their category.

| By Land    | Ву    | Air              | By Water        |
|------------|-------|------------------|-----------------|
|            |       |                  |                 |
|            |       |                  |                 |
|            |       |                  |                 |
|            |       |                  |                 |
| school bus | boat  | van              | hot air balloon |
| helicopter | car   |                  |                 |
| motorbike  | train | bicycle airplane | ship            |

## **MODE OF TRANSPORT**

Select the correct mode of transport based on their category.

| By Land    | By Air          | By Water |
|------------|-----------------|----------|
| school bus | helicopter      | boat     |
| motorbike  | airplane        | ship     |
| car        | hot air balloon |          |
| train      |                 |          |
| van        |                 |          |
| bicycle    |                 |          |